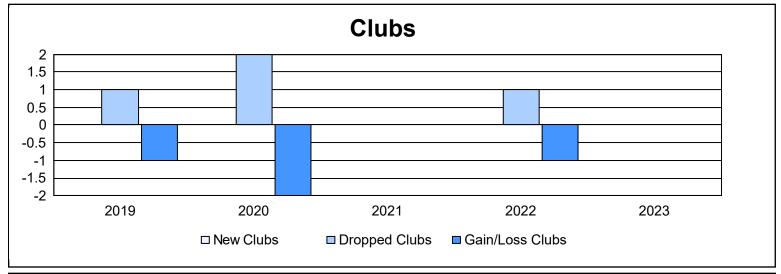

District 7 I

As of June 2023 Cumulative

| Year      | New<br>Clubs | Dropped<br>Clubs | Gain/<br>Loss<br>Clubs | New<br>Members | Charter<br>Members | Reinstate<br>Members | Transfer<br>Members | Total<br>Member<br>Added | Total<br>Members<br>Dropped | Gain/<br>Loss<br>Members |
|-----------|--------------|------------------|------------------------|----------------|--------------------|----------------------|---------------------|--------------------------|-----------------------------|--------------------------|
| 2018-2019 | 0            | 1                | -1                     | 61             | 0                  | 5                    | 2                   | 68                       | 123                         | -55                      |
| 2019-2020 | 0            | 2                | -2                     | 71             | 2                  | 2                    | 3                   | 78                       | 103                         | -25                      |
| 2020-2021 | 0            | 0                | 0                      | 37             | 0                  | 2                    | 3                   | 42                       | 120                         | -78                      |
| 2021-2022 | 0            | 1                | -1                     | 53             | 0                  | 9                    | 4                   | 66                       | 116                         | -50                      |
| 2022-2023 | 0            | 0                | 0                      | 64             | 0                  | 1                    | 2                   | 67                       | 69                          | -2                       |
| Average   | 0            | 1                | -1                     | 57             | 0                  | 4                    | 3                   | 64                       | 106                         | -42                      |