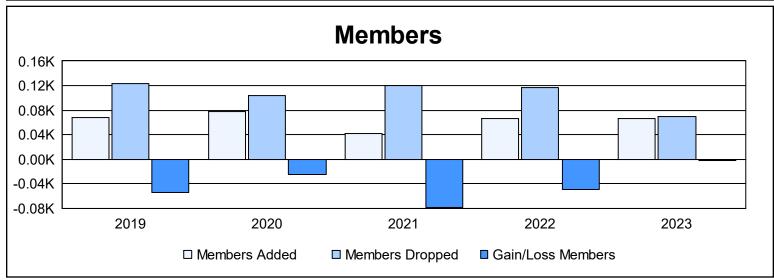

District 7 I

As of June 2023 Cumulative

| Year      | New<br>Clubs | Dropped<br>Clubs | Gain/<br>Loss<br>Clubs | New<br>Members | Charter<br>Members | Reinstate<br>Members | Transfer<br>Members | Total<br>Member<br>Added | Total<br>Members<br>Dropped | Gain/<br>Loss<br>Members |
|-----------|--------------|------------------|------------------------|----------------|--------------------|----------------------|---------------------|--------------------------|-----------------------------|--------------------------|
| 2018-2019 | 0            | 1                | -1                     | 61             | 0                  | 5                    | 2                   | 68                       | 123                         | -55                      |
| 2019-2020 | 0            | 2                | -2                     | 71             | 2                  | 2                    | 3                   | 78                       | 103                         | -25                      |
| 2020-2021 | 0            | 0                | 0                      | 37             | 0                  | 2                    | 3                   | 42                       | 120                         | -78                      |
| 2021-2022 | 0            | 1                | -1                     | 53             | 0                  | 9                    | 4                   | 66                       | 116                         | -50                      |
| 2022-2023 | 0            | 0                | 0                      | 64             | 0                  | 1                    | 2                   | 67                       | 69                          | -2                       |
| Average   | 0            | 1                | -1                     | 57             | 0                  | 4                    | 3                   | 64                       | 106                         | -42                      |